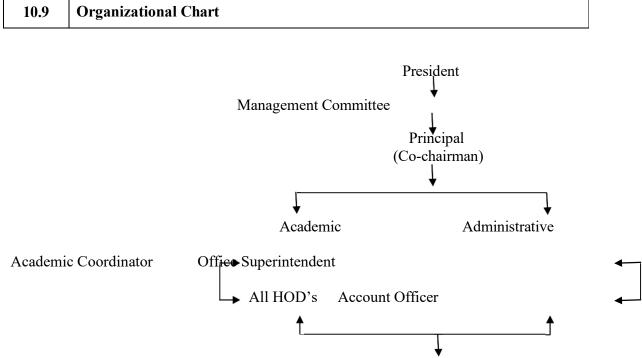

| Sr.No. | Frequency of meetings &<br>date of last meeting                          | Meeting quarterly.<br>(Last Meeting Date -03/10/24) |                                      |  |  |  |
|--------|--------------------------------------------------------------------------|-----------------------------------------------------|--------------------------------------|--|--|--|
| 10.8   | Academic Advisory Body                                                   |                                                     |                                      |  |  |  |
| S.No.  | Name of the Me                                                           | mber                                                | Designation                          |  |  |  |
| 1      | Hon. Dr. SmitaSandeepPatil                                               |                                                     | Chairman<br>(Secretary, MGSM Chopda) |  |  |  |
| 2      | Prof. V. N.Borse                                                         |                                                     | Co-Chairman (Principal)              |  |  |  |
| 3      | Prof. N.R.Patil                                                          |                                                     | Academic Coordinator                 |  |  |  |
| 4      | Prof. M.S. Patil                                                         |                                                     | Member                               |  |  |  |
| 5      | Prof. P. K. Chaudhari                                                    |                                                     | Member                               |  |  |  |
| 6      | Prof. N. R. Shinde                                                       |                                                     | Member                               |  |  |  |
| 7      | Prof. P. K. Chaudhari                                                    |                                                     | Member                               |  |  |  |
| 9      | Prof. N. R. Shinde                                                       |                                                     | Member                               |  |  |  |
| 10     | Prof. K. S. Patil                                                        |                                                     | Member                               |  |  |  |
| 11     | Prof. S. S. Baviskar                                                     |                                                     | Member                               |  |  |  |
| 13     | 1.Patil Ananya Mahendra<br>2.Sonar Sarthak M.<br>3.Aditya Prasanna Patil |                                                     | Student Representatives              |  |  |  |
| 14     | Mr. M.P.Patil                                                            |                                                     | Parents Representative               |  |  |  |